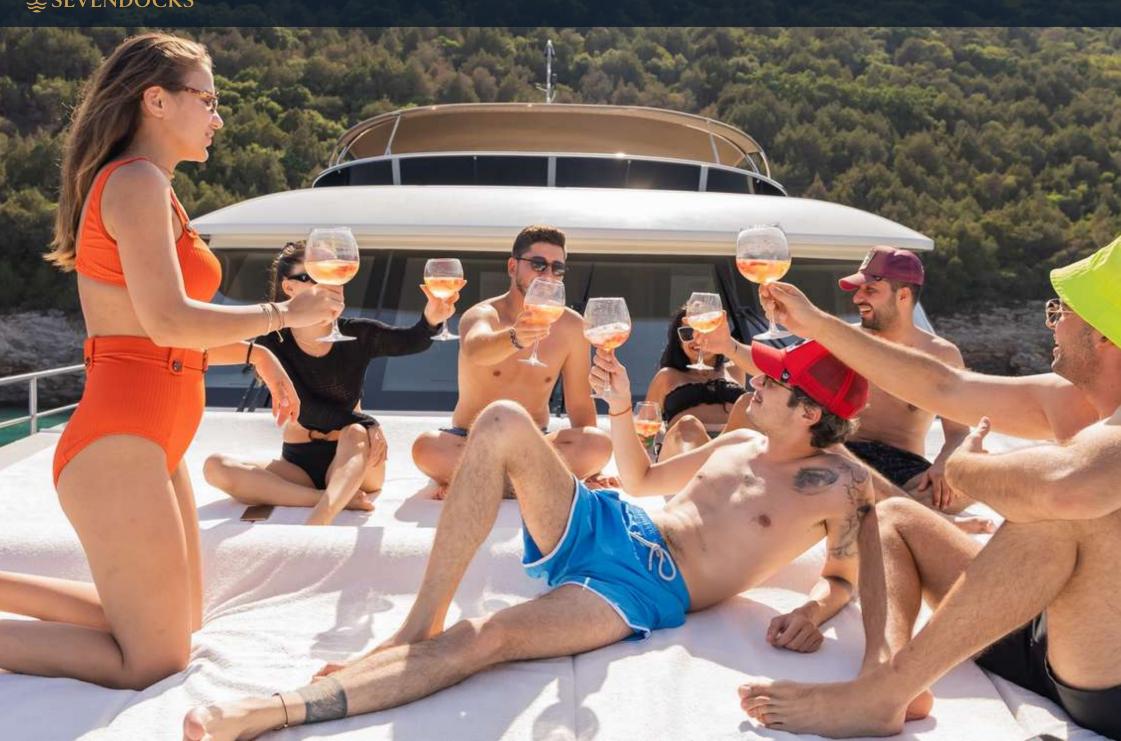

#### ENTERTAINMENT.

| Sound system  | Outdoor speakers | TV screen  |
|---------------|------------------|------------|
| Swim platform | Snorkel set      | Water toys |
| Internet      | WLAN             |            |
| NAVIGATION    |                  |            |
| Autopilot     | GPS              |            |
|               |                  |            |