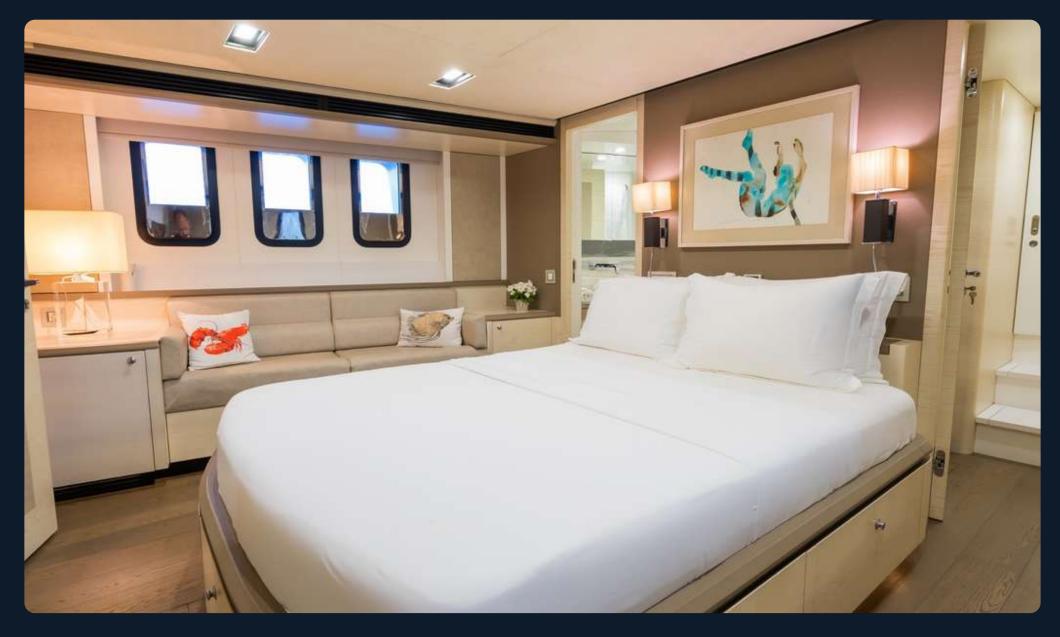

R

-

200

1. 12

ARCHEER

1

12

Location: Bodrum Torba Marina Brand: HG Yachting Year built: 2014 Length: 31.000 m Beam: 7.000 m Draught: 3.000 m