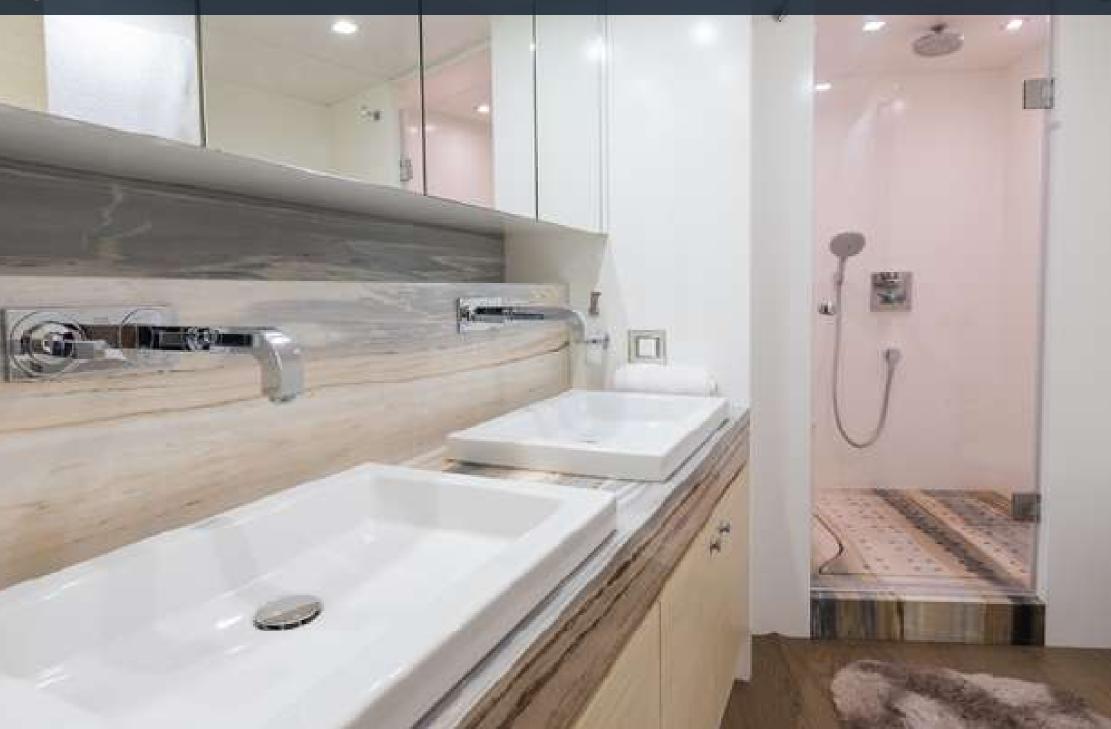

#### COMFORT

| Oven  |  |
|-------|--|
| ridae |  |

Kitchenware

Towels

Mark.

CLID.

MIRCHISICI-