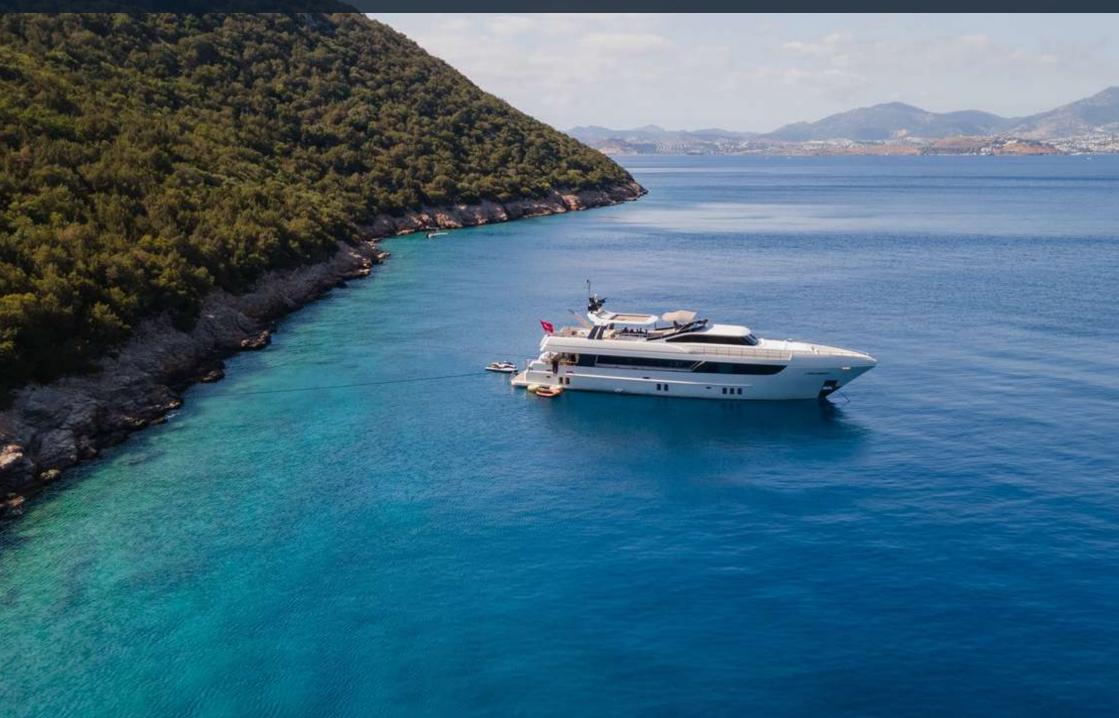

R

-

200

1. 12

ARCHEER

1

12

Location: Bodrum Torba Marina Brand: HG Yachting Year built: 2014 Length: 31.000 m Beam: 7.000 m Draught: 3.000 m