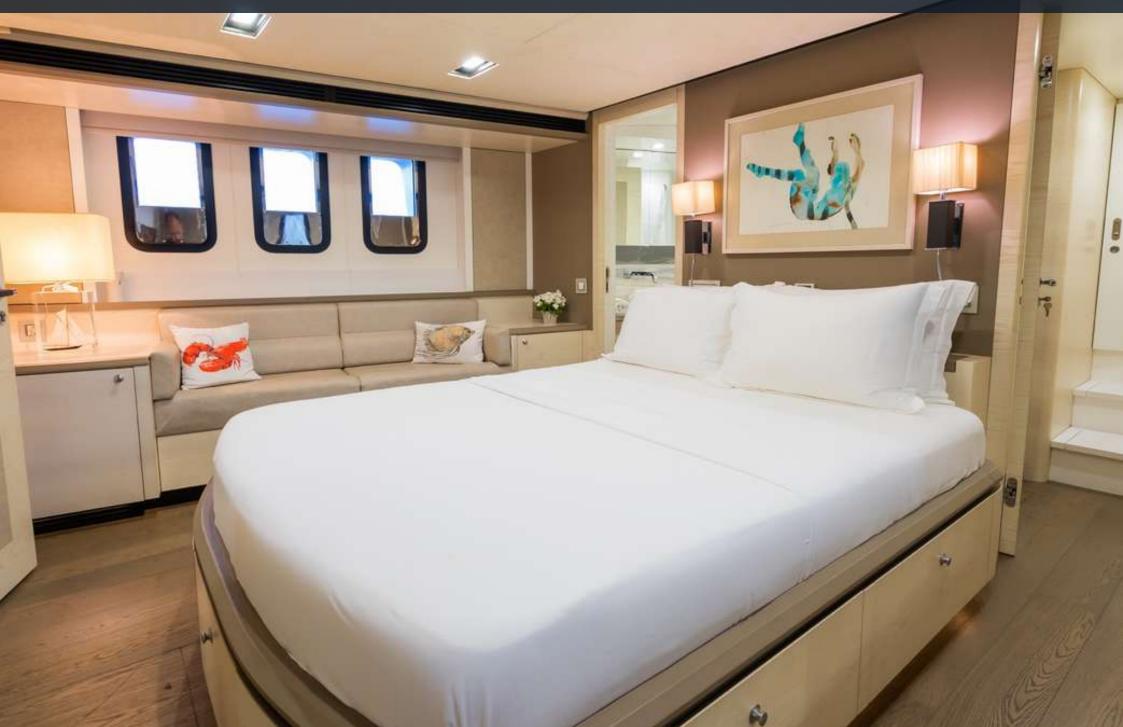

R

-

200

1. 12

ARCHEER

1

12

Location: Bodrum Torba Marina Brand: HG Yachting Year built: 2014 Length: 31.000 m Beam: 7.000 m Draught: 3.000 m