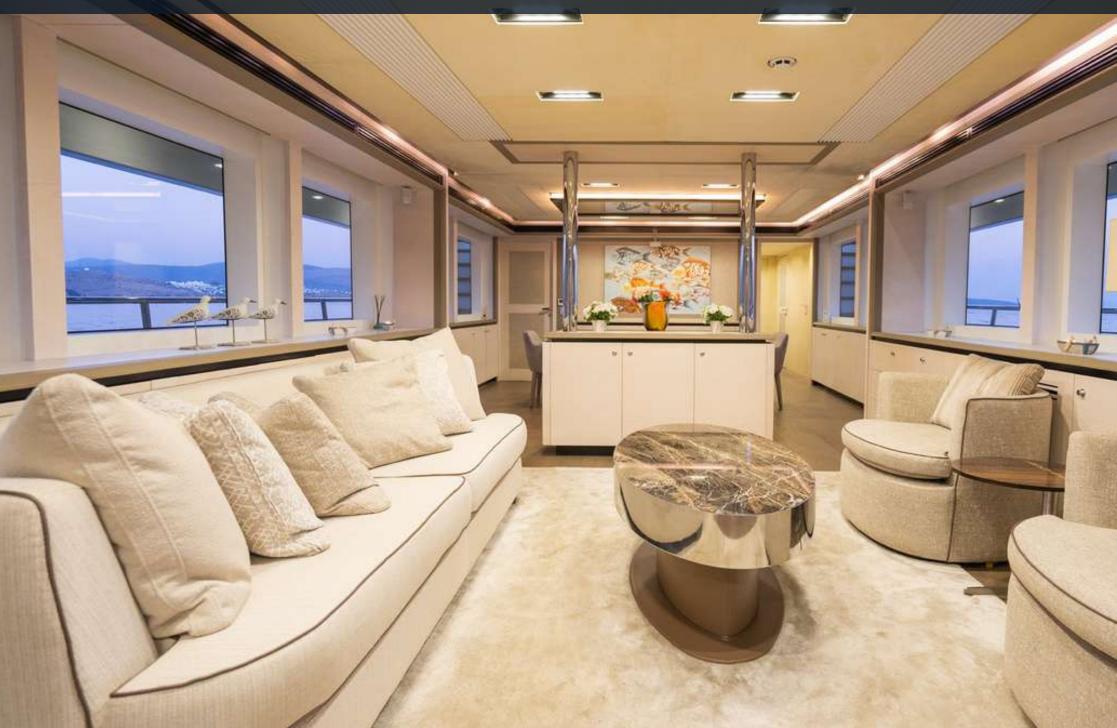

R

-

200

1. 12

ARCHEER

1

12

Location: Bodrum Torba Marina Brand: HG Yachting Year built: 2014 Length: 31.000 m Beam: 7.000 m Draught: 3.000 m