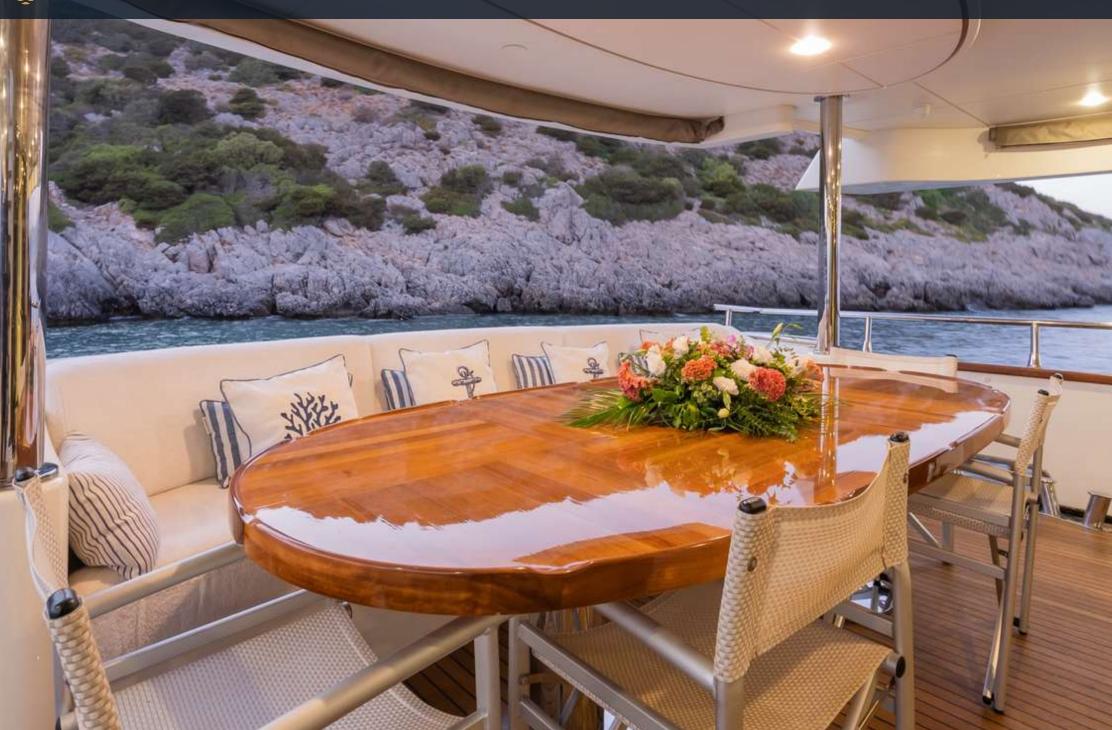

R

-

200

1. 12

ARCHEER

1

12

Location: Bodrum Torba Marina Brand: HG Yachting Year built: 2014 Length: 31.000 m Beam: 7.000 m Draught: 3.000 m