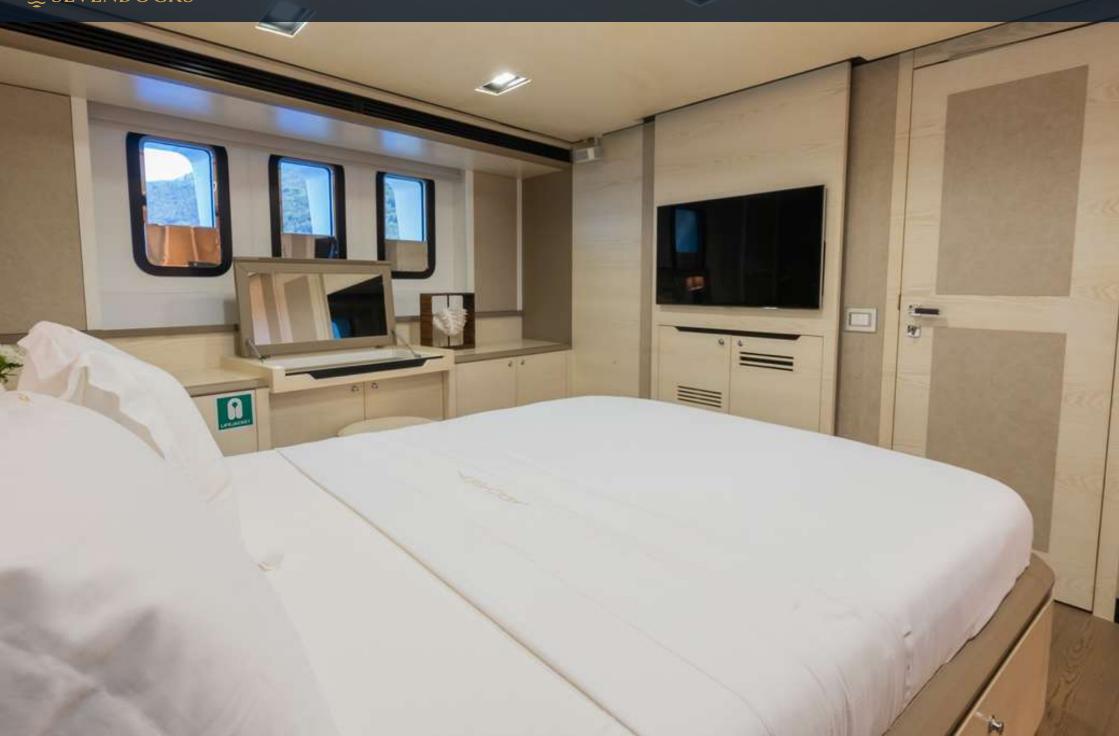

R

-

200

1. 12

ARCHEER

1

12

Location: Bodrum Torba Marina Brand: HG Yachting Year built: 2014 Length: 31.000 m Beam: 7.000 m Draught: 3.000 m