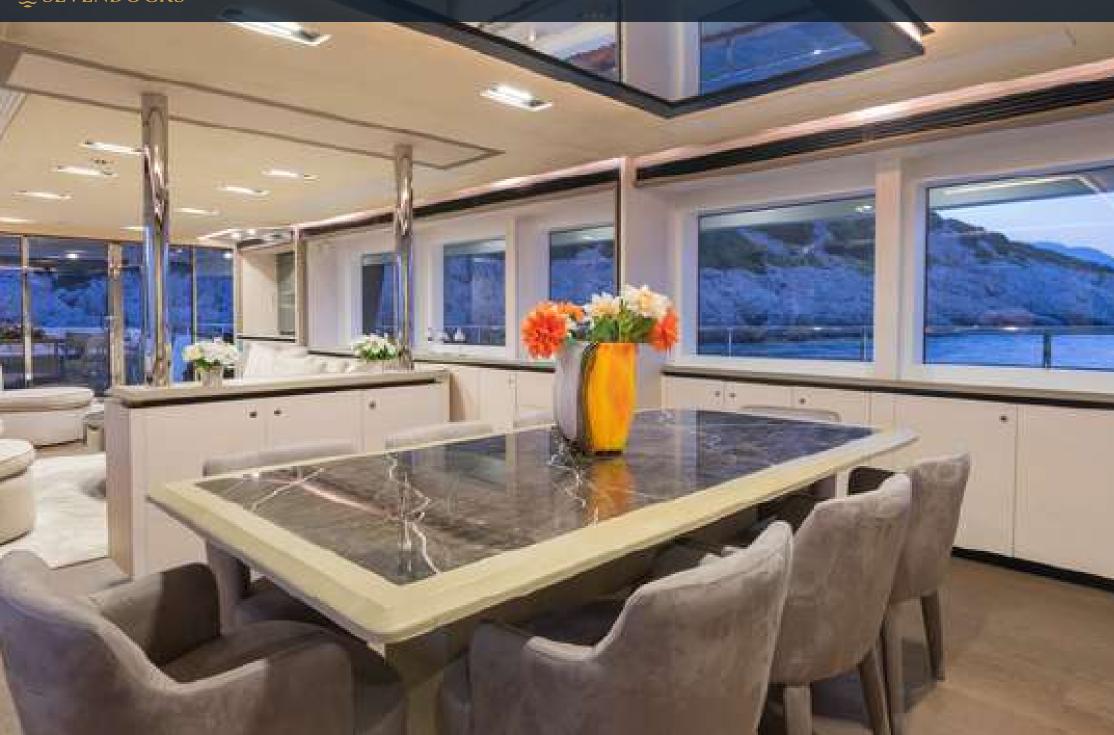

R

-

200

1. 12

ARCHEER

1

12

Location: Bodrum Torba Marina Brand: HG Yachting Year built: 2014 Length: 31.000 m Beam: 7.000 m Draught: 3.000 m