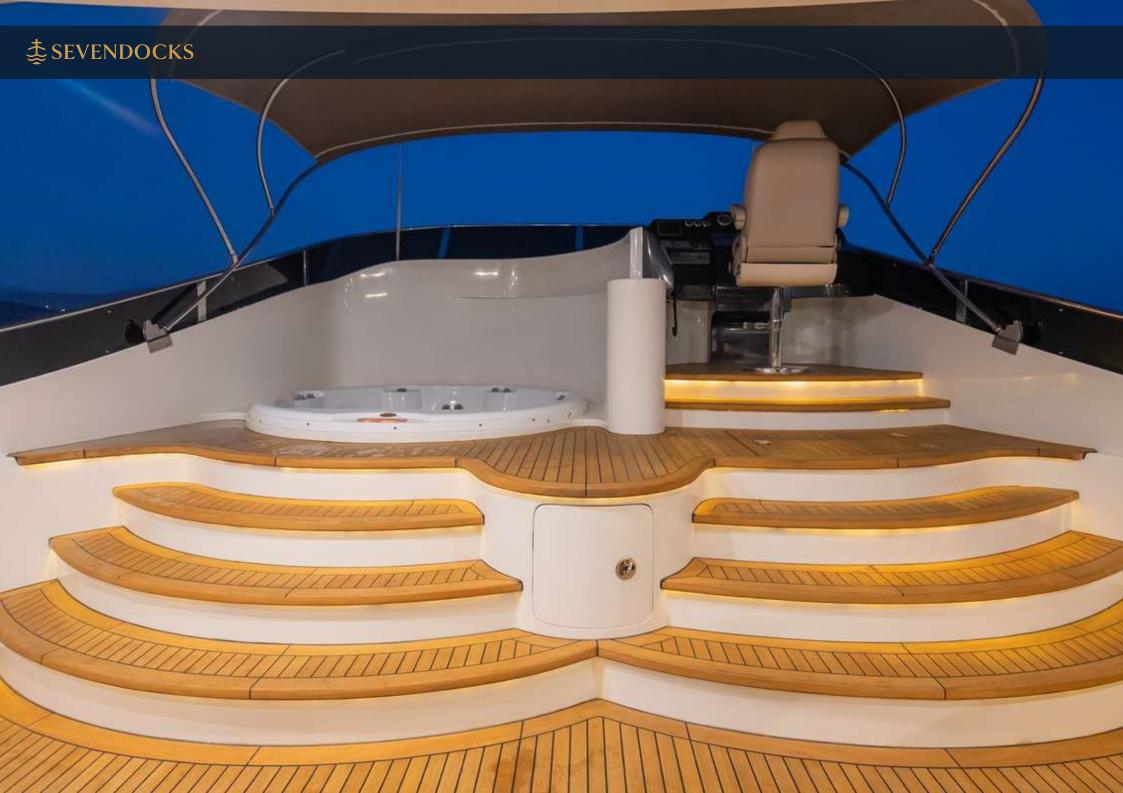

#### ENTERTAINMENT.

| Sound system  | Outdoor speakers | TV screen  |
|---------------|------------------|------------|
| Swim platform | Snorkel set      | Water toys |
| Internet      | WLAN             |            |
| NAVIGATION    |                  |            |
| Autopilot     | GPS              |            |
|               |                  |            |