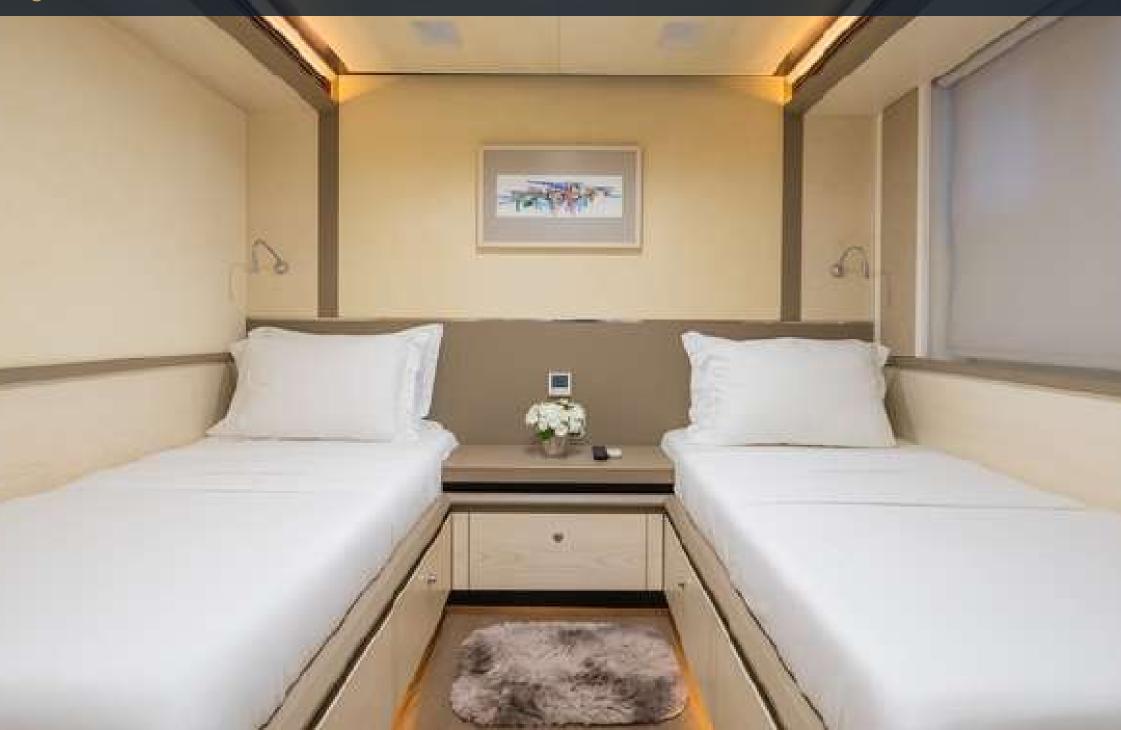

R

-

200

1. 12

ARCHEER

1

12

Location: Bodrum Torba Marina Brand: HG Yachting Year built: 2014 Length: 31.000 m Beam: 7.000 m Draught: 3.000 m