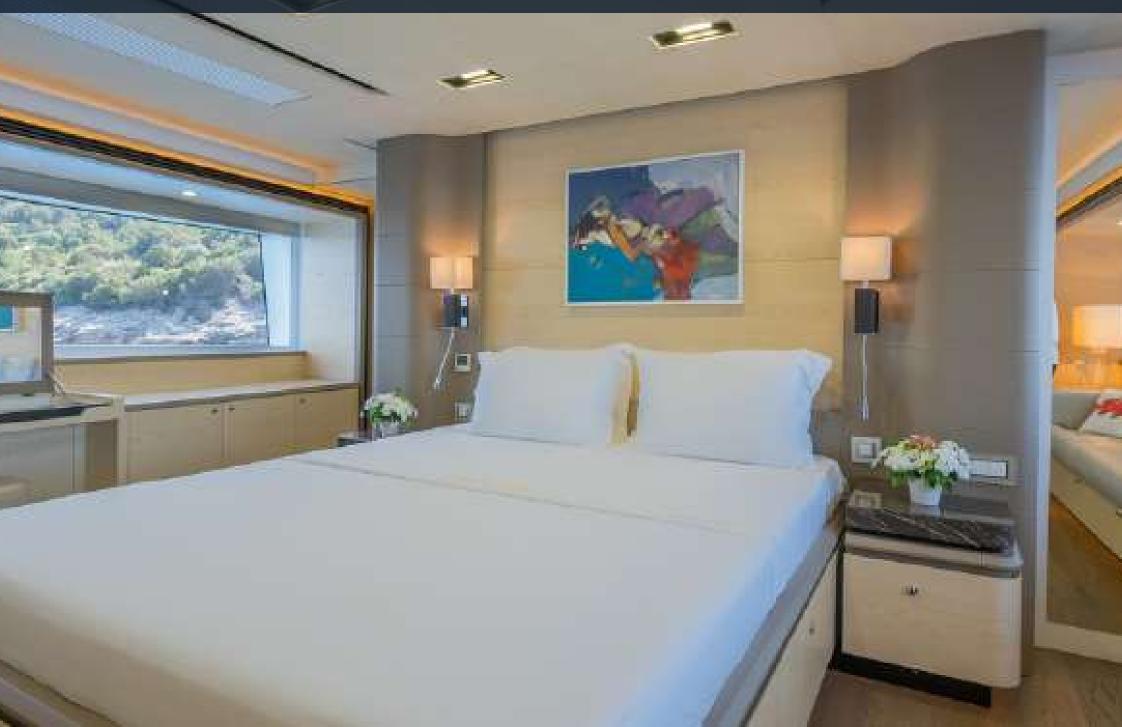

R

-

200

1. 12

ARCHEER

1

12

Location: Bodrum Torba Marina Brand: HG Yachting Year built: 2014 Length: 31.000 m Beam: 7.000 m Draught: 3.000 m