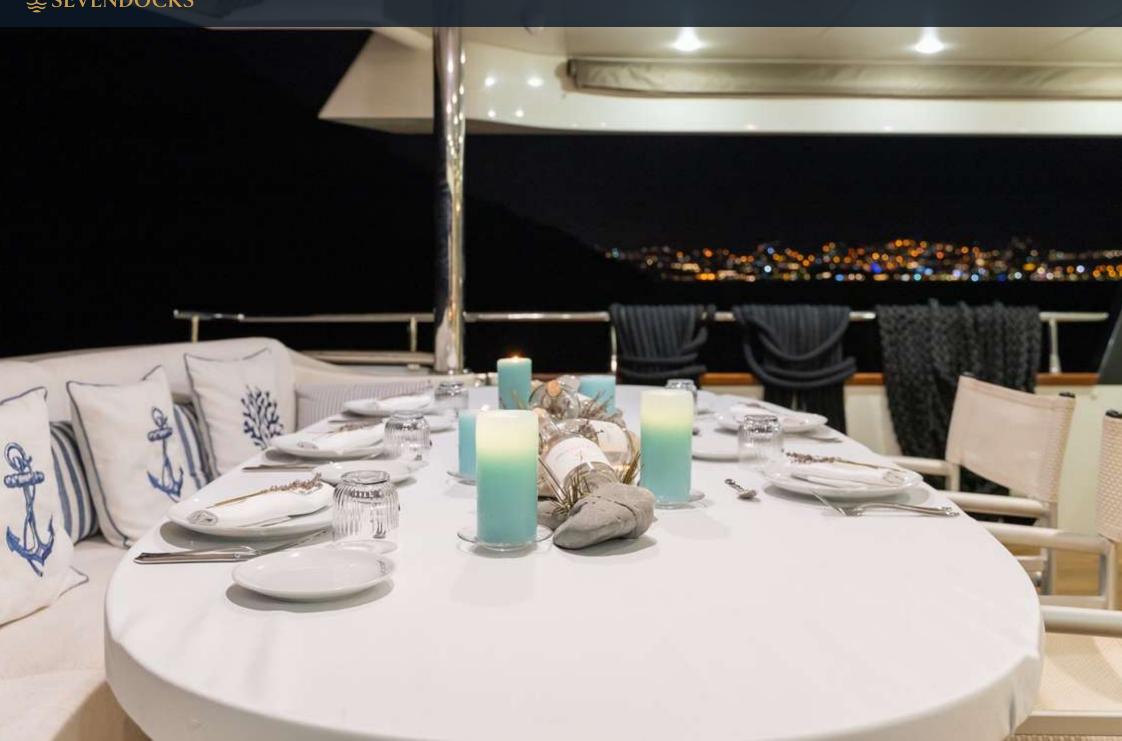

#### ENTERTAINMENT.

| Sound system  | Outdoor speakers | TV screen  |
|---------------|------------------|------------|
| Swim platform | Snorkel set      | Water toys |
| Internet      | WLAN             |            |
| NAVIGATION    |                  |            |
| Autopilot     | GPS              |            |
|               |                  |            |