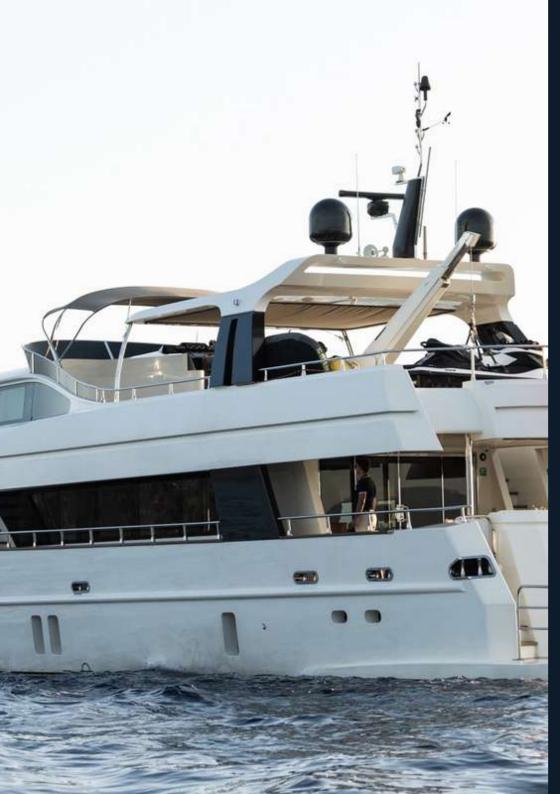

R

-

200

1. 12

ARCHEER

1

12

Location: Bodrum Torba Marina Brand: HG Yachting Year built: 2014 Length: 31.000 m Beam: 7.000 m Draught: 3.000 m