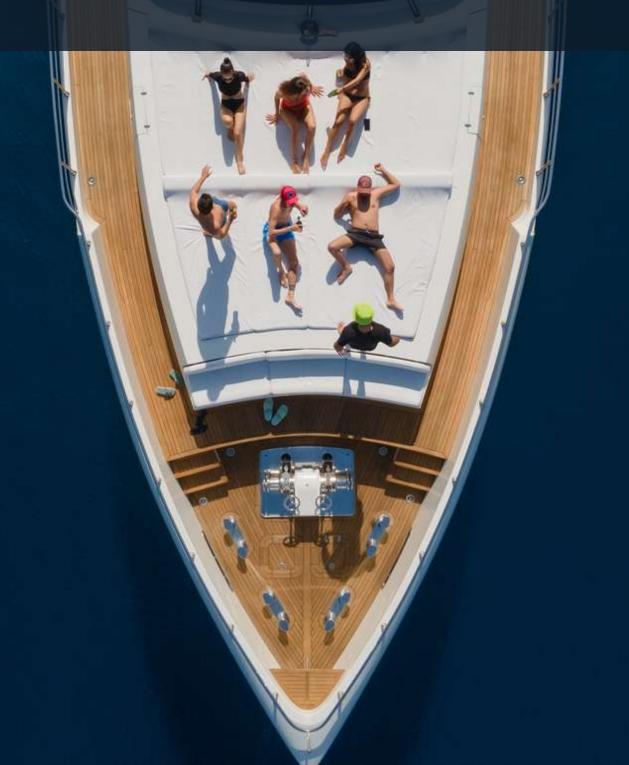

#### ENTERTAINMENT.

| Sound system  | Outdoor speakers | TV screen  |
|---------------|------------------|------------|
| Swim platform | Snorkel set      | Water toys |
| Internet      | WLAN             |            |
| NAVIGATION    |                  |            |
| Autopilot     | GPS              |            |
|               |                  |            |