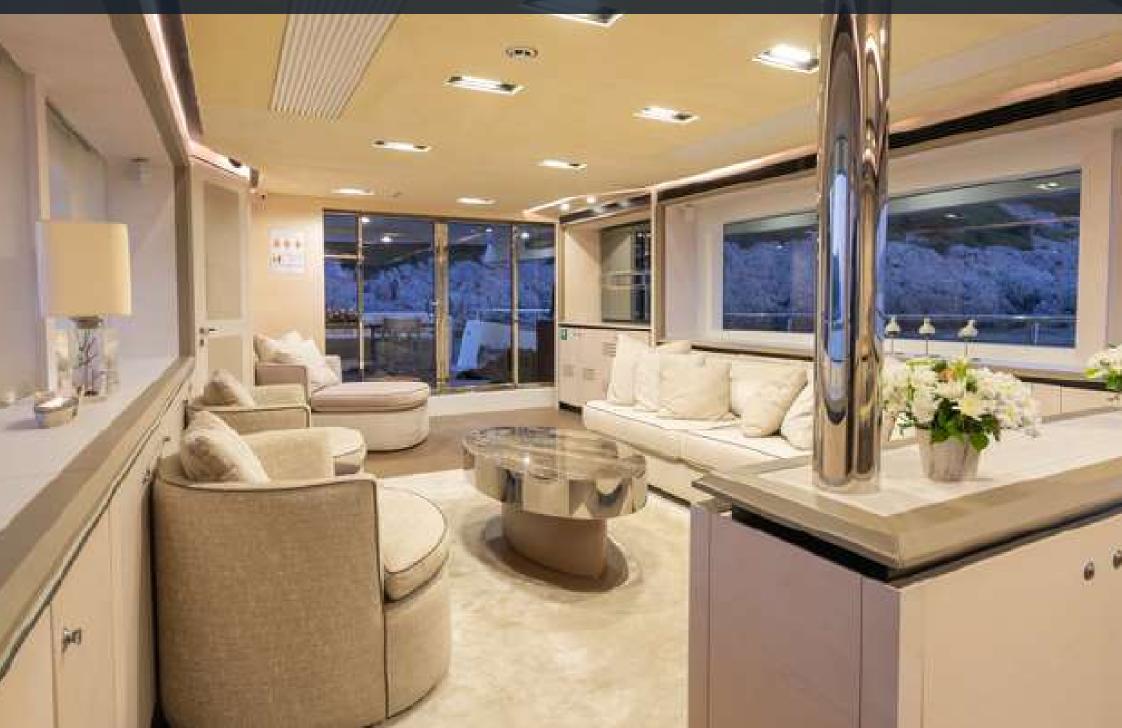

R

-

200

1. 12

ARCHEER

1

12

Location: Bodrum Torba Marina Brand: HG Yachting Year built: 2014 Length: 31.000 m Beam: 7.000 m Draught: 3.000 m