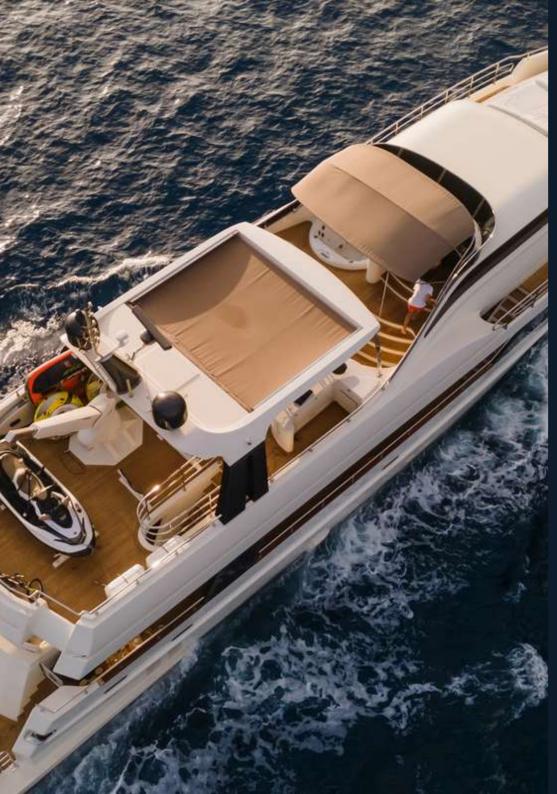

R

-

200

1. 12

ARCHEER

1

12

Location: Bodrum Torba Marina Brand: HG Yachting Year built: 2014 Length: 31.000 m Beam: 7.000 m Draught: 3.000 m