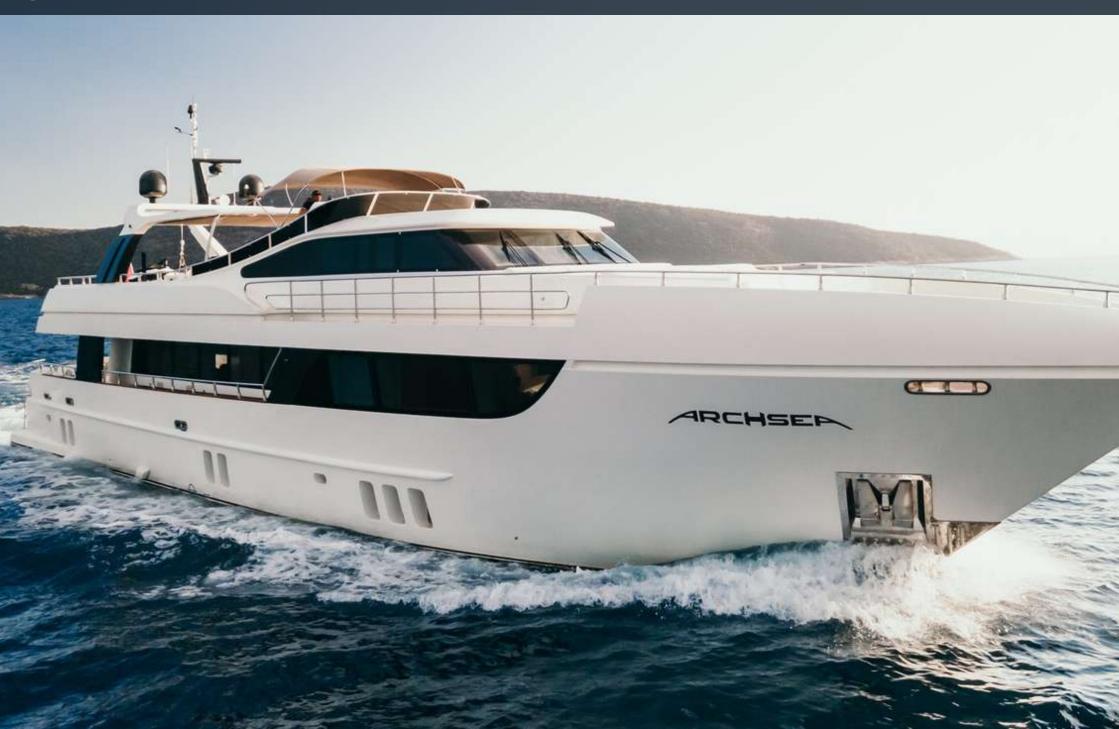

R

-

200

1. 12

ARCHEER

1

12

Location: Bodrum Torba Marina Brand: HG Yachting Year built: 2014 Length: 31.000 m Beam: 7.000 m Draught: 3.000 m