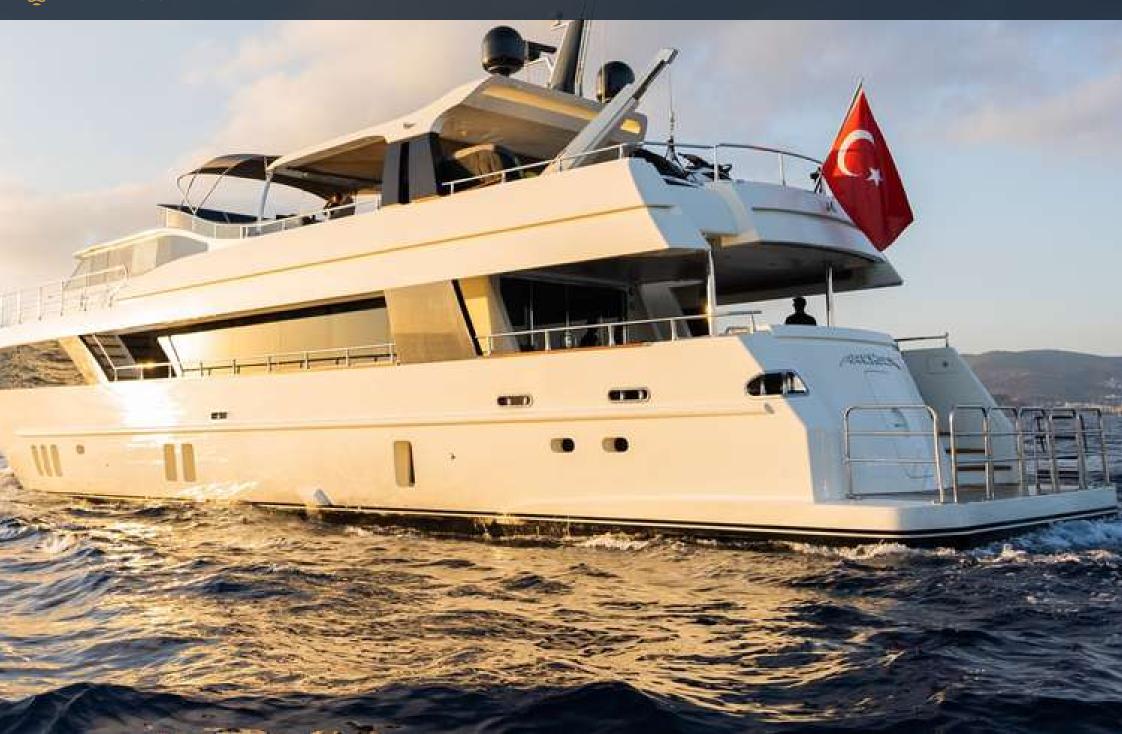

R

-

200

1. 12

ARCHEER

1

12

Location: Bodrum Torba Marina Brand: HG Yachting Year built: 2014 Length: 31.000 m Beam: 7.000 m Draught: 3.000 m