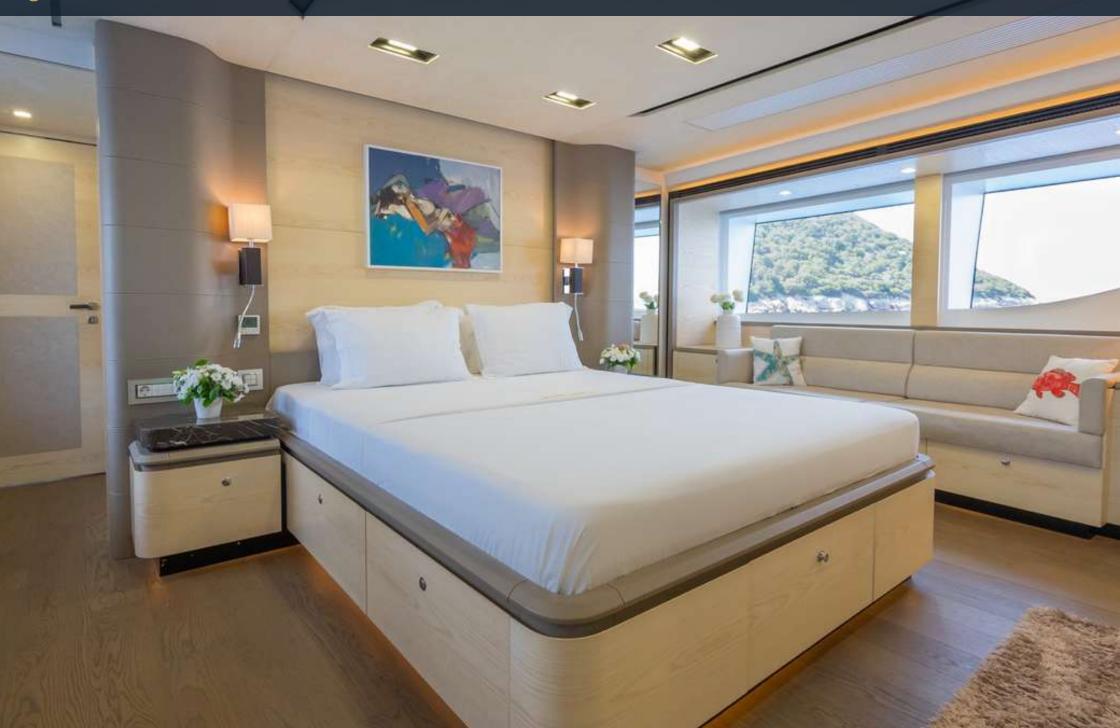

R

-

200

1. 12

ARCHEER

1

12

Location: Bodrum Torba Marina Brand: HG Yachting Year built: 2014 Length: 31.000 m Beam: 7.000 m Draught: 3.000 m